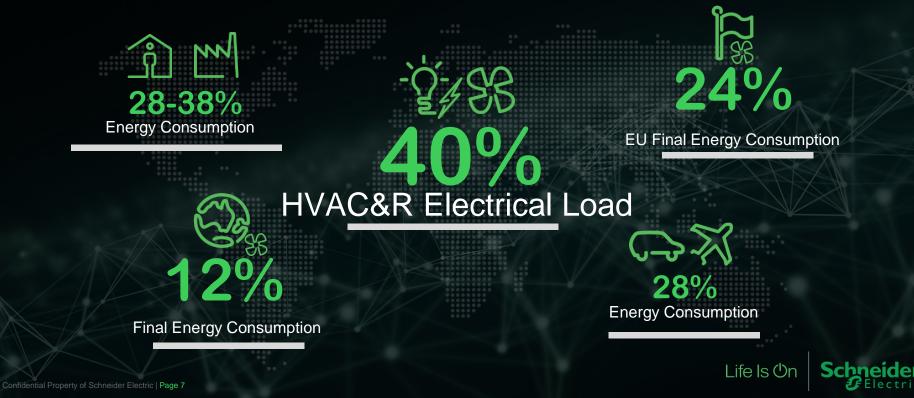

## HVAC&R – Heating Ventilation Air Conditioning and Refrigeration

It represents the family of industrial, domestic and commercial equipment used for cooling, heating, recycling air, remove internal airborne contaminants and various cleaning chemicals.